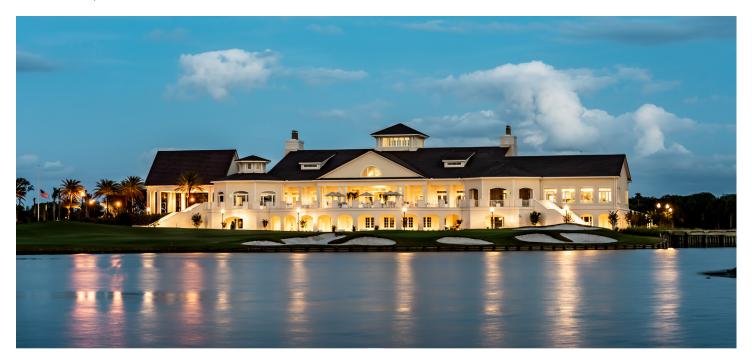

## **DESCRIPTION**

Auld & White Constructors was retained by Sawgrass Country Club to construct a new 67,100 sq. ft. clubhouse in Ponte Vedra, Florida. The project was constructed strategically in phases to allow parts of the former facility to remain operational while the new facility was being constructed adjacent to it. As the first half of the new portion was complete, the remaining portion of the former facility was demolished to make way for the new building's main entrance. With modern new amenities and casual but elegant spaces, guests can now enjoy the relaxing surroundings of one of the Southeast's Premier Private Country Clubs. Members can visit the new Pro Shop with the latest men's and women's golf apparel, enjoy a meal in the grand dining spaces, or relax in the luxurious men's and women's locker rooms. Regardless of where you venture in the Distinguished 5 Star Platinum Club of America, you will be enjoying the ultimate Sawgrass experience.