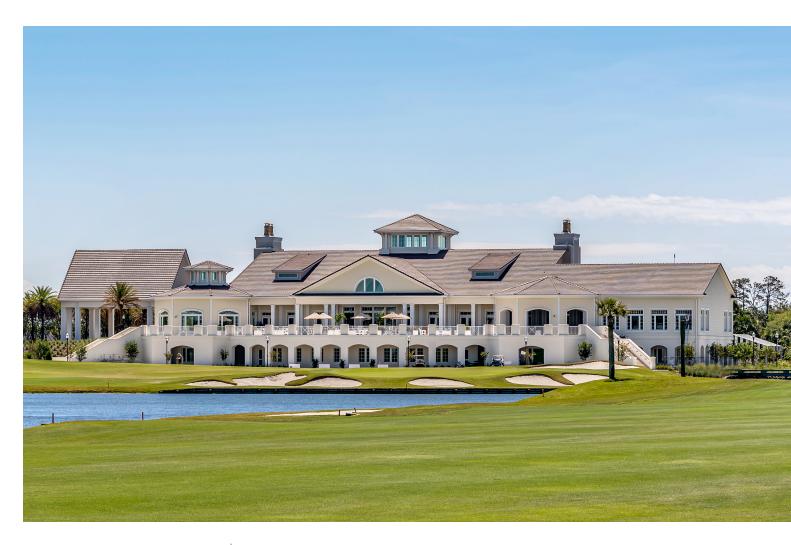

## SAWGRASS COUNTRY CLUB CLUBHOUSE

SIZE

67,100 SQ FT

COST

\$20,850,000

**ARCHITECT** 

PEACOCK + LEWIS
ARCHITECTS

## **DESCRIPTION**

Auld & White Constructors was retained by Sawgrass Country Club to construct a new 67,100 sq. ft. clubhouse in Ponte Vedra, Florida. The project was constructed strategically in phases to allow parts of the former facility to remain operational while the new facility was being constructed adjacent to it. As the first half of the new portion was complete, the remaining portion of the former facility was demolished to make way for the new building's main entrance. With modern new amenities and casual but elegant spaces, guests can now enjoy the relaxing surroundings of one of the Southeast's Premier Private Country Clubs. Members can visit the new Pro Shop with the latest men's and women's golf apparel, enjoy a meal in the grand dining spaces, or relax in the luxurious men's and women's locker rooms. Regardless of where you venture in the Distinguished 5 Star Platinum Club of America, you will be enjoying the ultimate Sawgrass experience.