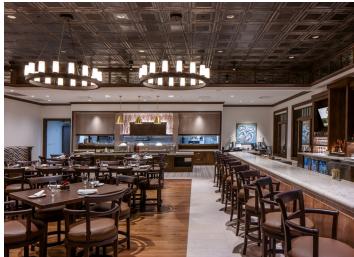

## **DESCRIPTION**

Auld & White Constructors was retained by Sawgrass Country Club to construct a new 67,100 sq. ft. clubhouse in Ponte Vedra, Florida. The project was constructed strategically in phases to allow parts of the former facility to remain operational while the new facility was being constructed adjacent to it. As the first half of the new portion was complete, the remaining portion of the former facility was demolished to make way for the new building's main entrance. With modern new amenities and casual but elegant spaces, guests can now enjoy the relaxing surroundings of one of the Southeast's Premier Private Country Clubs. Members can visit the new Pro Shop with the latest men's and women's golf apparel, enjoy a meal in the grand dining spaces, or relax in the luxurious men's and women's locker rooms. Regardless of where you venture in the Distinguished 5 Star Platinum Club of America, you will be enjoying the ultimate Sawgrass experience.