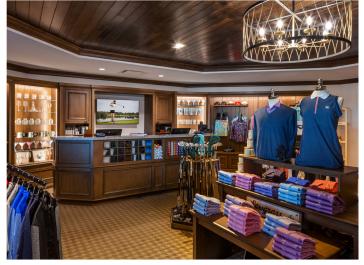

## **DESCRIPTION**

Auld & White Constructors was retained by Sawgrass Country Club to construct a new 67,100 sq. ft. clubhouse in Ponte Vedra, Florida. The project was constructed strategically in phases to allow parts of the former facility to remain operational while the new facility was being constructed adjacent to it. As the first half of the new portion was complete, the remaining portion of the former facility was demolished to make way for the new building's main entrance. With modern new amenities and casual but elegant spaces, guests can now enjoy the relaxing surroundings of one of the Southeast's Premier Private Country Clubs. Members can visit the new Pro Shop with the latest men's and women's golf apparel, enjoy a meal in the grand dining spaces, or relax in the luxurious men's and women's locker rooms. Regardless of where you venture in the Distinguished 5 Star Platinum Club of America, you will be enjoying the ultimate Sawgrass experience.