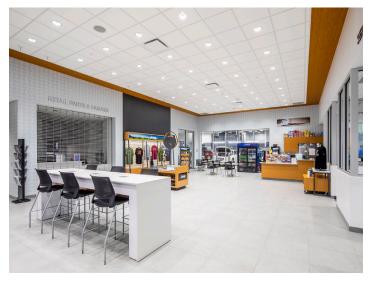

## **DESCRIPTION**

Auld & White Constructors was retained by T.T. of Pickettville to construct a new 50,650 sq. ft. Chrysler Dodge Ram + Jeep dealership on a ten-acre site just West of Jacksonville. The dynamic new dealership features two tones of ACM cladding on its east elevation to highlight its customer-facing facade. The combination of interior finishes in the showroom and offices creates a luxurious space that allows customers to browse and wait in comfort. Other highlights of the building are a full lounge with accessories retail display area, parts shop, service drive-thru, carwash, and quick lube. The project was completed in an accelerated ten month time frame.