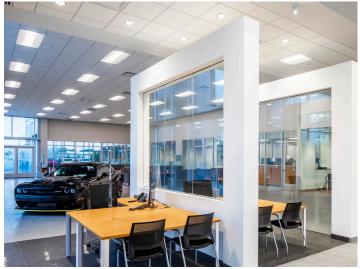

## **DESCRIPTION**

Auld & White Constructors was retained by T.T. of Pickettville to construct a new 50,650 sq. ft. Chrysler Dodge Ram + Jeep dealership on a ten-acre site just West of Jacksonville. The dynamic new dealership features two tones of ACM cladding on its east elevation to highlight its customer-facing facade. The combination of interior finishes in the showroom and offices creates a luxurious space that allows customers to browse and wait in comfort. Other highlights of the building are a full lounge with accessories retail display area, parts shop, service drive-thru, carwash, and quick lube. The project was completed in an accelerated ten month time frame.