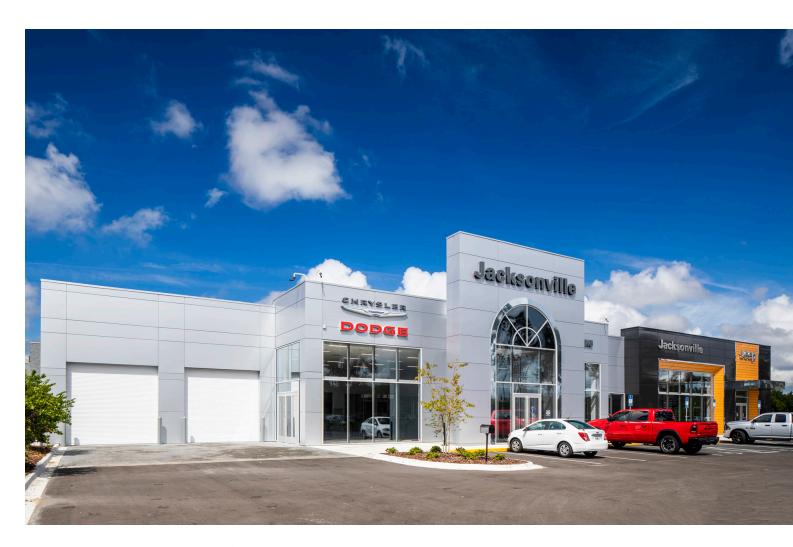

## **DESCRIPTION**

Auld & White Constructors was retained by T.T. of Pickettville to construct a new 50,650 sq. ft. Chrysler Dodge Ram + Jeep dealership on a ten-acre site just West of Jacksonville. The dynamic new dealership features two tones of ACM cladding on its east elevation to highlight its customer-facing facade. The combination of interior finishes in the showroom and offices creates a luxurious space that allows customers to browse and wait in comfort. Other highlights of the building are a full lounge with accessories retail display area, parts shop, service drive-thru, carwash, and quick lube. The project was completed in an accelerated ten month time frame.