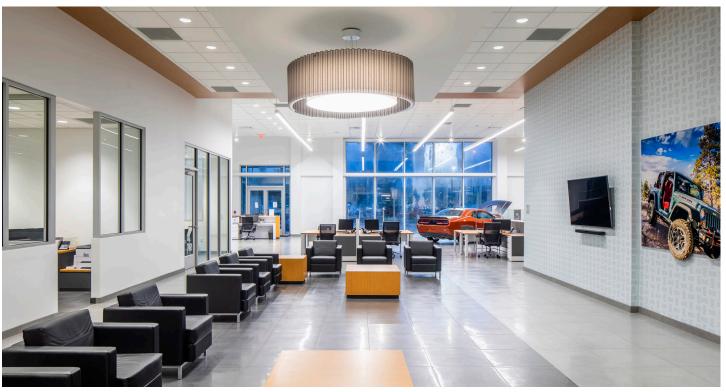

## **DESCRIPTION**

Auld & White Constructors was retained by T.T. of Pickettville to construct a new 50,650 sq. ft. Chrysler Dodge Ram + Jeep dealership on a ten-acre site just West of Jacksonville. The dynamic new dealership features two tones of ACM cladding on its east elevation to highlight its customer-facing facade. The combination of interior finishes in the showroom and offices creates a luxurious space that allows customers to browse and wait in comfort. Other highlights of the building are a full lounge with accessories retail display area, parts shop, service drive-thru, carwash, and quick lube. The project was completed in an accelerated ten month time frame.