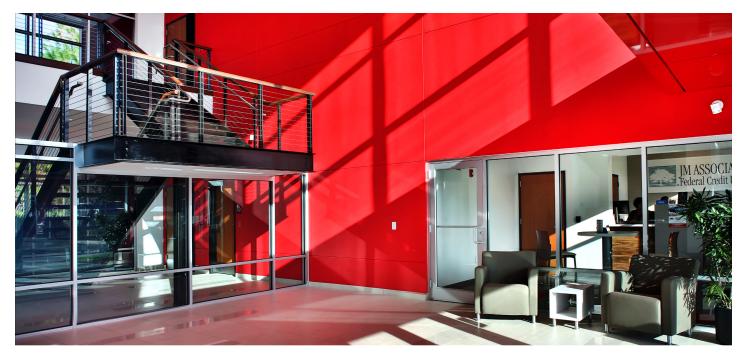

## DESCRIPTION

Auld & White Constructors was retained by JM Family Enterprises to complete a new two-story office building for its support staff on its West Lake campus. The building includes open office areas, collaborative spaces, conference rooms, private offices, cloud hanging ceilings, an open staircase and wood railings. When JM Family Enterprises set out to build their new Support Services building, they wanted it to have a contemporary feel, an inviting atmosphere, LEED certification and match the overall campus theme of white utility brick and "Toyota Red" metal panels. The Support Services Building was the final of three buildings along the main entrance.