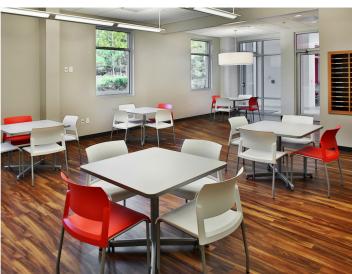

## DESCRIPTION

Auld & White Constructors was retained by JM Family Enterprises to complete a new two-story office building for its support staff on its West Lake campus. The building includes open office areas, collaborative spaces, conference rooms, private offices, cloud hanging ceilings, an open staircase and wood railings. When JM Family Enterprises set out to build their new Support Services building, they wanted it to have a contemporary feel, an inviting atmosphere, LEED certification and match the overall campus theme of white utility brick and "Toyota Red" metal panels. The Support Services Building was the final of three buildings along the main entrance.