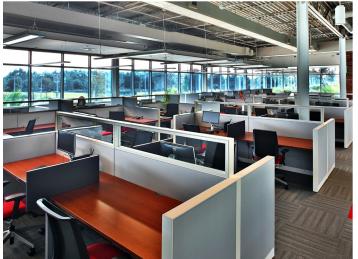

## DESCRIPTION

Auld & White Constructors was retained by JM Family Enterprises to complete a new two-story office building for its support staff on its West Lake campus. The building includes open office areas, collaborative spaces, conference rooms, private offices, cloud hanging ceilings, an open staircase and wood railings. When JM Family Enterprises set out to build their new Support Services building, they wanted it to have a contemporary feel, an inviting atmosphere, LEED certification and match the overall campus theme of white utility brick and "Toyota Red" metal panels. The Support Services Building was the final of three buildings along the main entrance.