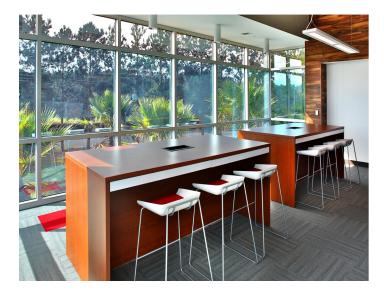

## DESCRIPTION

Auld & White Constructors was retained by JM Family Enterprises to complete a new two-story office building for its support staff on its West Lake campus. The building includes open office areas, collaborative spaces, conference rooms, private offices, cloud hanging ceilings, an open staircase and wood railings. When JM Family Enterprises set out to build their new Support Services building, they wanted it to have a contemporary feel, an inviting atmosphere, LEED certification and match the overall campus theme of white utility brick and "Toyota Red" metal panels. The Support Services Building was the final of three buildings along the main entrance.