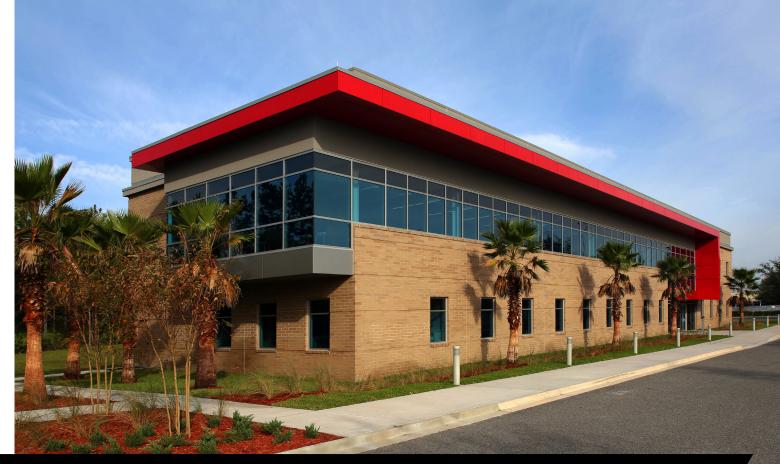

## JM FAMILY WETLAKE SUPPORT SERVICES

SIZE

20,000 SQ FT

COST

\$3,583,819

ARCHITECT

KASPER ARCHITECTS + ASSOCIATES

## DESCRIPTION

Auld & White Constructors was retained by JM Family Enterprises to complete a new two-story office building for its support staff on its West Lake campus. The building includes open office areas, collaborative spaces, conference rooms, private offices, cloud hanging ceilings, an open staircase and wood railings. When JM Family Enterprises set out to build their new Support Services building, they wanted it to have a contemporary feel, an inviting atmosphere, LEED certification and match the overall campus theme of white utility brick and "Toyota Red" metal panels. The Support Services Building was the final of three buildings along the main entrance.