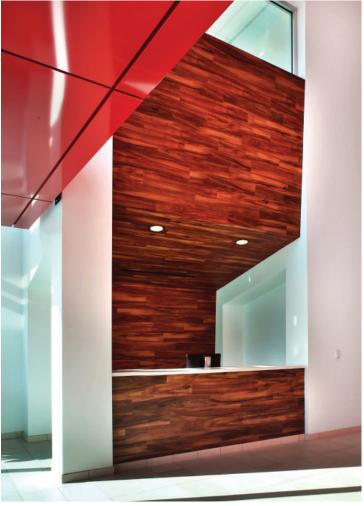

## **DESCRIPTION**

Auld & White was retained by JM Family Enterprises to complete a new two-story office building for its support staff on its West Lake campus. The building includes open office areas, collaborative spaces, conference rooms, private offices, cloud hanging ceilings, an open staircase and wood railings. When JM Family Enterprises set out to build their new Support Services building, they wanted it to have a contemporary feel, an inviting atmosphere, LEED certification and match the overall campus theme of white utility brick and "Toyota Red" metal panels. The Support Services Building was the final of three buildings along the main entrance.