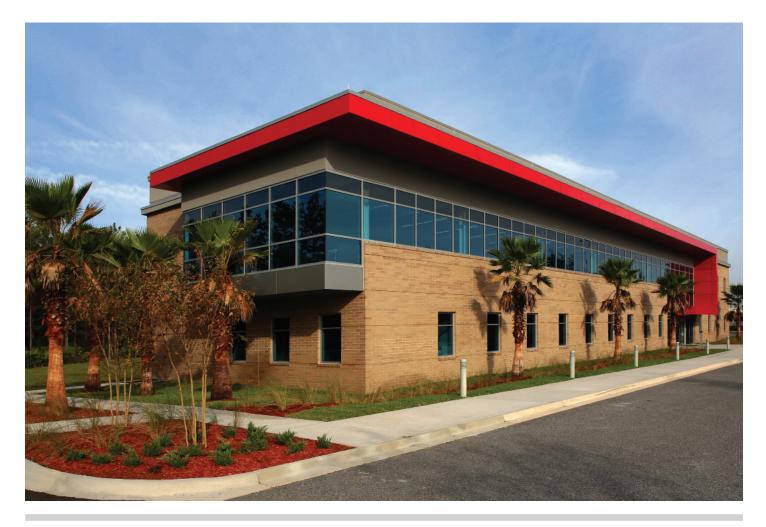

## JM FAMILY WESTLAKE SUPPORT SERVICES

SIZE: 20,700 SQ FT COMPLETION DATE: 2015 ARCHITECT: KASPER ARCHITECTS

## **DESCRIPTION**

Auld & White was retained by JM Family Enterprises to complete a new two-story office building for its support staff on its West Lake campus. The building includes open office areas, collaborative spaces, conference rooms, private offices, cloud hanging ceilings, an open staircase and wood railings. When JM Family Enterprises set out to build their new Support Services building, they wanted it to have a contemporary feel, an inviting atmosphere, LEED certification and match the overall campus theme of white utility brick and "Toyota Red" metal panels. The Support Services Building was the final of three buildings along the main entrance.