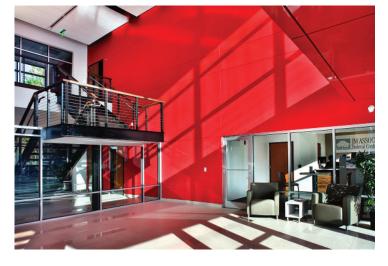

## **DESCRIPTION**

Auld & White was retained by JM Family Enterprises to complete a new two-story office building for its support staff on its West Lake campus. The building includes open office areas, collaborative spaces, conference rooms, private offices, cloud hanging ceilings, an open staircase and wood railings. When JM Family Enterprises set out to build their new Support Services building, they wanted it to have a contemporary feel, an inviting atmosphere, LEED certification and match the overall campus theme of white utility brick and "Toyota Red" metal panels. The Support Services Building was the final of three buildings along the main entrance.