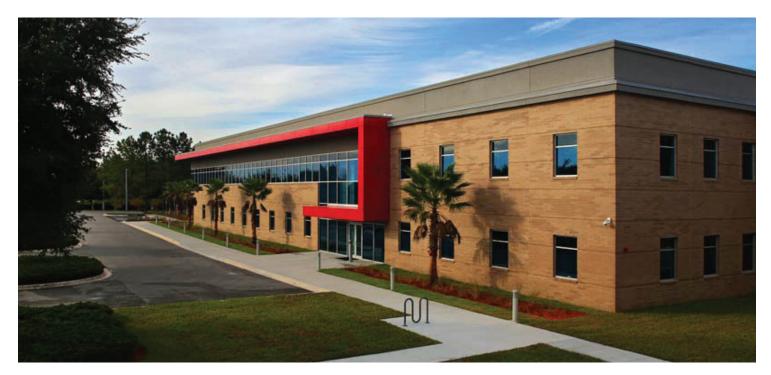

## JM FAMILY WESTLAKE SUPPORT SERVICES

SIZE: 20,700 SQ FT COMPLETION DATE: 2015 ARCHITECT: KASPER ARCHITECTS

## **DESCRIPTION**

Auld & White was retained by JM Family Enterprises to complete a new two-story office building for its support staff on its West Lake campus. The building includes open office areas, collaborative spaces, conference rooms, private offices, cloud hanging ceilings, an open staircase and wood railings. When JM Family Enterprises set out to build their new Support Services building, they wanted it to have a contemporary feel, an inviting atmosphere, LEED certification and match the overall campus theme of white utility brick and "Toyota Red" metal panels. The Support Services Building was the final of three buildings along the main entrance.