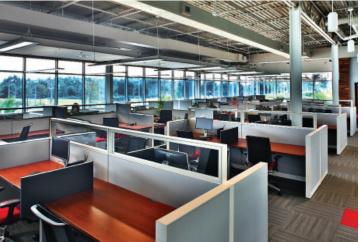

## **DESCRIPTION**

Auld & White was retained by JM Family Enterprises to complete a new two-story office building for its support staff on its West Lake campus. The building includes open office areas, collaborative spaces, conference rooms, private offices, cloud hanging ceilings, an open staircase and wood railings. When JM Family Enterprises set out to build their new Support Services building, they wanted it to have a contemporary feel, an inviting atmosphere, LEED certification and match the overall campus theme of white utility brick and "Toyota Red" metal panels. The Support Services Building was the final of three buildings along the main entrance.